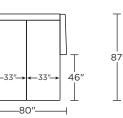

> > Overall Depth

41″

34'

—55″—

TKL-SM2-FS

-68″—

TKL-SO2-KS

TKL-SO2-QP

TKL-SO2-QS

TKL-SM2-FS

TKL-CH2-TS