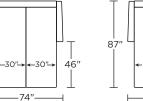

> > Overall Depth

41″

34'

—55″—

TKL-SM2-FS

-68″—

TKL-SO2-KS

TKL-SO2-QP

TKL-SO2-QS

TKL-SM2-FS

TKL-CH2-TS