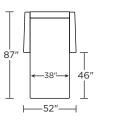

shions Unique seat cushion design doubles as a mattress section Zero wall clearance Double-needle top-stitch Limited lifetime warranty on frame Limited five-year warranty on mechanism

Quick-ship delivery

### **Options:**

Wood legs in Acorn, Espresso or Walnut finish

### Mattress:

- - -

Arm

25"

Height Seat

Height 18″

Four inches of high-density, high-resiliency foam

### Leg height is 2"

Please use actual leather, fabric, Crypton®, Sunbrella® and Ultrasuede® swatches when specifying furniture as the colors shown may vary due to the printing process.

> Seat Depth 24"

> > Overall Depth

41″





34'



—55″—

TKL-SM2-FS

-68″—

TKL-SO2-KS

TKL-SO2-QP

TKL-SO2-QS

TKL-SM2-FS









TKL-CH2-TS

#### TKL-CH2-CS





TKL-CH2-TS

Overall

Height

34"

Back

Height

31"

TKL-CH2-CS





Scale: 1/8 inch = 1 foot All dimensions are approximate and subject to change. Specify components from the sitting position.

V08.31.23

## KLEIN