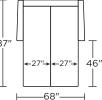

> > Overall Depth

41″

34'

—55″—

TKL-SM2-FS

-68″—

TKL-SO2-KS

TKL-SO2-QP

TKL-SO2-QS

TKL-SM2-FS

TKL-CH2-TS