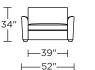

#### TKL-CH2-CS

TKL-CH2-TS

Overall

Height

34"

Back

Height

31"

TKL-CH2-CS

Scale: 1/8 inch = 1 foot All dimensions are approximate and subject to change. Specify components from the sitting position.

V08.31.23