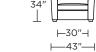

igh-density, high-resiliency foam seat Loose back and tight seat cushions Unique seat cushion design doubles as a mattress section Zero wall clearance Double-needle top-stitch Limited lifetime warranty on frame Limited five-year warranty on mechanism

Quick-ship delivery

### **Options:**

Wood legs in Acorn, Espresso or Walnut finish

### Mattress:

- - -

Arm

25"

Height Seat

Height 18″

Four inches of high-density, high-resiliency foam

### Leg height is 2"

Please use actual leather, fabric, Crypton®, Sunbrella® and Ultrasuede® swatches when specifying furniture as the colors shown may vary due to the printing process.

> Seat Depth 24"

> > Overall Depth

41″





34'



—55″—

TKL-SM2-FS

-68″—

TKL-SO2-KS

TKL-SO2-QP

TKL-SO2-QS

TKL-SM2-FS









TKL-CH2-TS

#### TKL-CH2-CS





TKL-CH2-TS

Overall

Height

34"

Back

Height

31"

TKL-CH2-CS





Scale: 1/8 inch = 1 foot All dimensions are approximate and subject to change. Specify components from the sitting position.

V08.31.23

## KLEIN