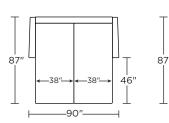

#### TKL-CH2-CS

TKL-CH2-TS

Overall

Height

34"

Back

Height

31"

TKL-CH2-CS

Scale: 1/8 inch = 1 foot All dimensions are approximate and subject to change. Specify components from the sitting position.

V08.31.23