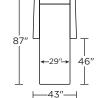

ions Unique seat cushion design doubles as a mattress section Zero wall clearance Double-needle top-stitch Limited lifetime warranty on frame Limited five-year warranty on mechanism

Quick-ship delivery

### **Options:**

Wood legs in Acorn, Espresso or Walnut finish

### Mattress:

- - -

Arm

25"

Height Seat

Height 18″

Four inches of high-density, high-resiliency foam

### Leg height is 2"

Please use actual leather, fabric, Crypton®, Sunbrella® and Ultrasuede® swatches when specifying furniture as the colors shown may vary due to the printing process.

> Seat Depth 24"

> > Overall Depth

41″





34'



—55″—

TKL-SM2-FS

-68″—

TKL-SO2-KS

TKL-SO2-QP

TKL-SO2-QS

TKL-SM2-FS









TKL-CH2-TS

#### TKL-CH2-CS





TKL-CH2-TS

Overall

Height

34"

Back

Height

31"

TKL-CH2-CS





Scale: 1/8 inch = 1 foot All dimensions are approximate and subject to change. Specify components from the sitting position.

V08.31.23

## KLEIN