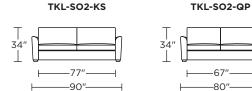

# AMERICAN LEATHER® **TODAY SLEEPER**

#### **Standard Features:**

Premium high-density, high-resiliency foam seat Loose back and tight seat cushions Unique seat cushion design doubles as a mattress section Zero wall clearance Double-needle top-stitch Limited lifetime warranty on frame Limited five-year warranty on mechanism

Quick-ship delivery

### **Options:**

Wood legs in Acorn, Espresso or Walnut finish

### Mattress:

- - -

Arm

25"

Height Seat

Height 18″

Four inches of high-density, high-resiliency foam

### Leg height is 2"

Please use actual leather, fabric, Crypton®, Sunbrella® and Ultrasuede® swatches when specifying furniture as the colors shown may vary due to the printing process.

> Seat Depth 24"

> > Overall Depth

41″





34'



—55″—

TKL-SM2-FS

-68″—

TKL-SO2-KS

TKL-SO2-QP

TKL-SO2-QS

TKL-SM2-FS









TKL-CH2-TS

#### TKL-CH2-CS





TKL-CH2-TS

Overall

Height

34"

Back

Height

31"

TKL-CH2-CS





Scale: 1/8 inch = 1 foot All dimensions are approximate and subject to change. Specify components from the sitting position.

V08.31.23

## KLEIN