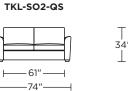

# AMERICAN LEATHER® **TODAY SLEEPER**

#### **Standard Features:**

Premium high-density, high-resiliency foam seat Loose back and tight seat cushions Unique seat cushion design doubles as a mattress section Zero wall clearance Double-needle top-stitch Limited lifetime warranty on frame Limited five-year warranty on mechanism

Quick-ship delivery

### **Options:**

Wood legs in Acorn, Espresso or Walnut finish

### Mattress:

- - -

Arm

25"

Height Seat

Height 18″

Four inches of high-density, high-resiliency foam

### Leg height is 2"

Please use actual leather, fabric, Crypton®, Sunbrella® and Ultrasuede® swatches when specifying furniture as the colors shown may vary due to the printing process.

> Seat Depth 24"

> > Overall Depth

41″





34'



—55″—

TKL-SM2-FS

-68″—

TKL-SO2-KS

TKL-SO2-QP

TKL-SO2-QS

TKL-SM2-FS









TKL-CH2-TS

#### TKL-CH2-CS





TKL-CH2-TS

Overall

Height

34"

Back

Height

31"

TKL-CH2-CS





Scale: 1/8 inch = 1 foot All dimensions are approximate and subject to change. Specify components from the sitting position.

V08.31.23

## KLEIN