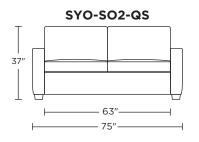

# Leg height is 2-1/2"

Please use actual leather, fabric, Crypton', Sunbrella' and Ultrasuede' swatches when specifying furniture as the colors shown may vary due to the printing process.

Scale: 1/4 inch = 1 foot All dimensions are approximate and subject to change. Specify components from the sitting position. U.S. patents #6904628 & 8011034 V08.31.23