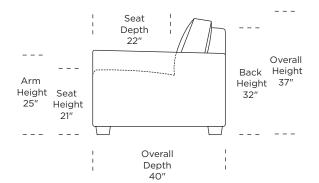

# Leg height is 2-1/2"

Please use actual leather, fabric, Crypton', Sunbrella' and Ultrasuede' swatches when specifying furniture as the colors shown may vary due to the printing process.

Scale: 1/4 inch = 1 foot All dimensions are approximate and subject to change. Specify components from the sitting position. U.S. patents #6904628 & 8011034 V08.31.23