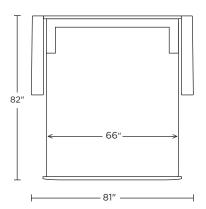

#### **LYONS**

#### **Standard Features:**

Premium high-density,
high-resiliency foam
Loose back and seat cushions
Fall away back becomes mattress
section
Zero wall clearance
Single-needle top-stitch
Limited lifetime warranty on frame
Limited five-year warranty on
mechanism
Quick-ship delivery

# Leg height is 2-1/2"

Please use actual leather, fabric, Crypton', Sunbrella' and Ultrasuede' swatches when specifying furniture as the colors shown may vary due to the printing process.

Scale: 1/4 inch = 1 foot All dimensions are approximate and subject to change. Specify components from the sitting position. U.S. patents #6904628 & 8011034 V08.31.23