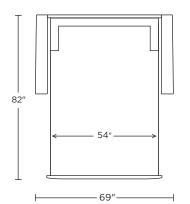

#### **LYONS**

#### **Standard Features:**

Premium high-density,
high-resiliency foam
Loose back and seat cushions
Fall away back becomes mattress
section
Zero wall clearance
Single-needle top-stitch
Limited lifetime warranty on frame
Limited five-year warranty on
mechanism
Quick-ship delivery

# Leg height is 2-1/2"

Please use actual leather, fabric, Crypton', Sunbrella' and Ultrasuede' swatches when specifying furniture as the colors shown may vary due to the printing process.

Scale: 1/4 inch = 1 foot All dimensions are approximate and subject to change. Specify components from the sitting position. U.S. patents #6904628 & 8011034 V08.31.23