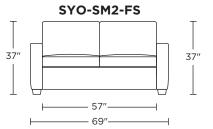

# Leg height is 2-1/2"

Please use actual leather, fabric, Crypton', Sunbrella' and Ultrasuede' swatches when specifying furniture as the colors shown may vary due to the printing process.

Scale: 1/4 inch = 1 foot All dimensions are approximate and subject to change. Specify components from the sitting position. U.S. patents #6904628 & 8011034 V08.31.23