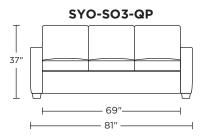

# Leg height is 2-1/2"

Please use actual leather, fabric, Crypton', Sunbrella' and Ultrasuede' swatches when specifying furniture as the colors shown may vary due to the printing process.

Scale: 1/4 inch = 1 foot All dimensions are approximate and subject to change. Specify components from the sitting position. U.S. patents #6904628 & 8011034 V08.31.23