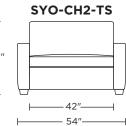

# Leg height is 2-1/2"

Please use actual leather, fabric, Crypton', Sunbrella' and Ultrasuede' swatches when specifying furniture as the colors shown may vary due to the printing process.

Scale: 1/4 inch = 1 foot All dimensions are approximate and subject to change. Specify components from the sitting position. U.S. patents #6904628 & 8011034 V08.31.23