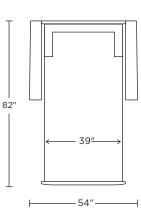

#### **LYONS**

#### **Standard Features:**

Premium high-density,
high-resiliency foam
Loose back and seat cushions
Fall away back becomes mattress
section
Zero wall clearance
Single-needle top-stitch
Limited lifetime warranty on frame
Limited five-year warranty on
mechanism
Quick-ship delivery

# Leg height is 2-1/2"

Please use actual leather, fabric, Crypton', Sunbrella' and Ultrasuede' swatches when specifying furniture as the colors shown may vary due to the printing process.

Scale: 1/4 inch = 1 foot All dimensions are approximate and subject to change. Specify components from the sitting position. U.S. patents #6904628 & 8011034 V08.31.23