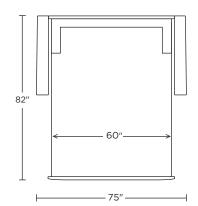

#### **LYONS**

#### **Standard Features:**

Premium high-density,
high-resiliency foam
Loose back and seat cushions
Fall away back becomes mattress
section
Zero wall clearance
Single-needle top-stitch
Limited lifetime warranty on frame
Limited five-year warranty on
mechanism
Quick-ship delivery

# Leg height is 2-1/2"

Please use actual leather, fabric, Crypton', Sunbrella' and Ultrasuede' swatches when specifying furniture as the colors shown may vary due to the printing process.

Scale: 1/4 inch = 1 foot All dimensions are approximate and subject to change. Specify components from the sitting position. U.S. patents #6904628 & 8011034 V08.31.23