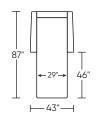

oose back and tight seat cushions Unique seat cushion design doubles as a mattress
- section
- Zero wall clearance
- Double-needle top-stitch
- Limited lifetime warranty on frame
- Limited five-year warranty on mechanism
- Quick-ship delivery

### **Options:**

Wood legs available in Dune, Ebony, Mink, or Oiled Ash finish

### Mattress:

Four inches of high-density, high-resiliency foam

## Leg height is 2"

Please use actual leather, fabric, Crypton<sup>®</sup>, Sunbrella<sup>®</sup> and Ultrasuede<sup>®</sup> swatches when specifying furniture as the colors shown may vary due to the printing process.







TKL-SO2-KS

38

46

87





TKL-SO2-QS

TKL-SO2-QS

61" -

— 74" —





-90"-



TKL-SM2-FS

27

-68"

87

H



33

46

33



TKL-CH2-TS

46'

\_

87

34



TKL-CH2-CS



TKL-CH2-CS