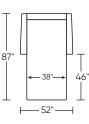

TKL-SO2-KS

38

46

87

TKL-SO2-QS

TKL-SO2-QS

61" -

— 74" —

-90"-

TKL-SM2-FS

27

-68"

87

H

33

46