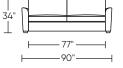

# AMERICAN LEATHER® TODAY SLEEPER

34

# KLEIN

#### **Standard Features:**

- Premium high-density, high-resiliency foam seat Loose back and tight seat cushions Unique seat cushion design doubles as a mattress
- section
- Zero wall clearance
- Double-needle top-stitch
- Limited lifetime warranty on frame
- Limited five-year warranty on mechanism
- Quick-ship delivery

### **Options:**

Wood legs available in Dune, Ebony, Mink, or Oiled Ash finish

### Mattress:

Four inches of high-density, high-resiliency foam

## Leg height is 2"

Please use actual leather, fabric, Crypton<sup>®</sup>, Sunbrella<sup>®</sup> and Ultrasuede<sup>®</sup> swatches when specifying furniture as the colors shown may vary due to the printing process.







TKL-SO2-KS

38

46

87





TKL-SO2-QS

TKL-SO2-QS

61" -

— 74" —





-90"-



TKL-SM2-FS

27

-68"

87

H



33

46

33



TKL-CH2-TS

46'

\_

87

34



TKL-CH2-CS



TKL-CH2-CS