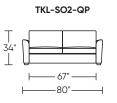

# AMERICAN LEATHER® TODAY SLEEPER

34

# KLEIN

#### **Standard Features:**

- Premium high-density, high-resiliency foam seat Loose back and tight seat cushions Unique seat cushion design doubles as a mattress
- section
- Zero wall clearance
- Double-needle top-stitch
- Limited lifetime warranty on frame
- Limited five-year warranty on mechanism
- Quick-ship delivery

### **Options:**

Wood legs available in Dune, Ebony, Mink, or Oiled Ash finish

### Mattress:

Four inches of high-density, high-resiliency foam

## Leg height is 2"

Please use actual leather, fabric, Crypton<sup>®</sup>, Sunbrella<sup>®</sup> and Ultrasuede<sup>®</sup> swatches when specifying furniture as the colors shown may vary due to the printing process.







TKL-SO2-KS

38

46

87





TKL-SO2-QS

TKL-SO2-QS

61" -

— 74" —





-90"-



TKL-SM2-FS

27

-68"

87

H



33

46

33



TKL-CH2-TS

46'

\_

87

34



TKL-CH2-CS



TKL-CH2-CS