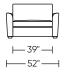

res:**

- Premium high-density, high-resiliency foam seat Loose back and tight seat cushions Unique seat cushion design doubles as a mattress
- section
- Zero wall clearance
- Double-needle top-stitch
- Limited lifetime warranty on frame
- Limited five-year warranty on mechanism
- Quick-ship delivery

### **Options:**

Wood legs available in Dune, Ebony, Mink, or Oiled Ash finish

### Mattress:

Four inches of high-density, high-resiliency foam

## Leg height is 2"

Please use actual leather, fabric, Crypton<sup>®</sup>, Sunbrella<sup>®</sup> and Ultrasuede<sup>®</sup> swatches when specifying furniture as the colors shown may vary due to the printing process.







TKL-SO2-KS

38

46

87





TKL-SO2-QS

TKL-SO2-QS

61" -

— 74" —





-90"-



TKL-SM2-FS

27

-68"

87

H



33

46

33



TKL-CH2-TS

46'

\_

87

34



TKL-CH2-CS



TKL-CH2-CS