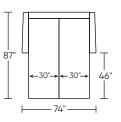

ATHER® TODAY SLEEPER

34

# KLEIN

#### **Standard Features:**

- Premium high-density, high-resiliency foam seat Loose back and tight seat cushions Unique seat cushion design doubles as a mattress
- section
- Zero wall clearance
- Double-needle top-stitch
- Limited lifetime warranty on frame
- Limited five-year warranty on mechanism
- Quick-ship delivery

### **Options:**

Wood legs available in Dune, Ebony, Mink, or Oiled Ash finish

### Mattress:

Four inches of high-density, high-resiliency foam

## Leg height is 2"

Please use actual leather, fabric, Crypton<sup>®</sup>, Sunbrella<sup>®</sup> and Ultrasuede<sup>®</sup> swatches when specifying furniture as the colors shown may vary due to the printing process.







TKL-SO2-KS

38

46

87





TKL-SO2-QS

TKL-SO2-QS

61" -

— 74" —





-90"-



TKL-SM2-FS

27

-68"

87

H



33

46

33



TKL-CH2-TS

46'

\_

87

34



TKL-CH2-CS



TKL-CH2-CS