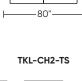

Standard Features:**

- Premium high-density, high-resiliency foam seat Loose back and tight seat cushions Unique seat cushion design doubles as a mattress
- section
- Zero wall clearance
- Double-needle top-stitch
- Limited lifetime warranty on frame
- Limited five-year warranty on mechanism
- Quick-ship delivery

### **Options:**

Wood legs available in Dune, Ebony, Mink, or Oiled Ash finish

### Mattress:

Four inches of high-density, high-resiliency foam

## Leg height is 2"

Please use actual leather, fabric, Crypton<sup>®</sup>, Sunbrella<sup>®</sup> and Ultrasuede<sup>®</sup> swatches when specifying furniture as the colors shown may vary due to the printing process.







TKL-SO2-KS

38

46

87





TKL-SO2-QS

TKL-SO2-QS

61" -

— 74" —





-90"-



TKL-SM2-FS

27

-68"

87

H



33

46

33



TKL-CH2-TS

46'

\_

87

34



TKL-CH2-CS



TKL-CH2-CS