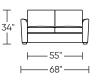

Y SLEEPER

34

# KLEIN

#### **Standard Features:**

- Premium high-density, high-resiliency foam seat Loose back and tight seat cushions Unique seat cushion design doubles as a mattress
- section
- Zero wall clearance
- Double-needle top-stitch
- Limited lifetime warranty on frame
- Limited five-year warranty on mechanism
- Quick-ship delivery

### **Options:**

Wood legs available in Dune, Ebony, Mink, or Oiled Ash finish

### Mattress:

Four inches of high-density, high-resiliency foam

## Leg height is 2"

Please use actual leather, fabric, Crypton<sup>®</sup>, Sunbrella<sup>®</sup> and Ultrasuede<sup>®</sup> swatches when specifying furniture as the colors shown may vary due to the printing process.







TKL-SO2-KS

38

46

87





TKL-SO2-QS

TKL-SO2-QS

61" -

— 74" —





-90"-



TKL-SM2-FS

27

-68"

87

H



33

46

33



TKL-CH2-TS

46'

\_

87

34



TKL-CH2-CS



TKL-CH2-CS