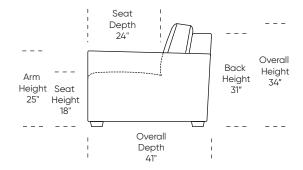

## Leg height is 2"

Please use actual leather, fabric, Crypton<sup>®</sup>, Sunbrella<sup>®</sup> and Ultrasuede<sup>®</sup> swatches when specifying furniture as the colors shown may vary due to the printing process.