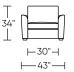

cy foam seat Loose back and tight seat cushions Unique seat cushion design doubles as a mattress
- section
- Zero wall clearance
- Double-needle top-stitch
- Limited lifetime warranty on frame
- Limited five-year warranty on mechanism
- Quick-ship delivery

### **Options:**

Wood legs available in Dune, Ebony, Mink, or Oiled Ash finish

### Mattress:

Four inches of high-density, high-resiliency foam

## Leg height is 2"

Please use actual leather, fabric, Crypton<sup>®</sup>, Sunbrella<sup>®</sup> and Ultrasuede<sup>®</sup> swatches when specifying furniture as the colors shown may vary due to the printing process.







TKL-SO2-KS

38

46

87





TKL-SO2-QS

TKL-SO2-QS

61" -

— 74" —





-90"-



TKL-SM2-FS

27

-68"

87

H



33

46

33



TKL-CH2-TS

46'

\_

87

34



TKL-CH2-CS



TKL-CH2-CS