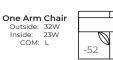

One Arm

COM: P

-53 Left Arm Chair

-52 Right Arm Chair

-23 Left Arm Sofa

One Arm Sofa Outside: 79W Inside: 70W COM: T

-22 Right Arm Sofa

-43 Left Arm Loveseat