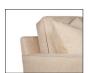

## **BASE OPTIONS**

(C) Block Leg

(G) Upholstered Base

| Overall Height | Overall Depth | Inside Depth | Arm Height | Seat Height | Seat Cushion |
|----------------|---------------|--------------|------------|-------------|--------------|
| 38             | 39            | 21           | 26         | 20          | HR           |
|                |               |              |            |             |              |