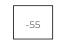

-60 Chair & 1/2 Outside: 51W Inside: 33W COM: P

**-29 Queen Sleeper** Outside: 88W Inside: 69W Depth: 38 COM: V

-25 Left Arm Corner Sofa

-24 Right Arm Corner Sofa

-55 Ottoman Outside: 18H 27D 30W COM: E

-64 Ottoman & 1/2 Outside: 18H 25D 39W COM: F