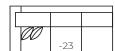

One Arm

COM: P

-53 Left Arm Chair

-52 Right Arm Chair

-23 Left Arm Sofa

One Arm Sofa Outside: 79W Inside: 70W COM: T

-22 Right Arm Sofa

-43 Left Arm Loveseat