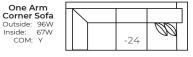

-60 Chair & 1/2 Outside: 51W Inside: 33W COM: P

**-29 Queen Sleeper** Outside: 88W Inside: 69W Depth: 38 COM: V

-25 Left Arm Corner Sofa

-24 Right Arm Corner Sofa

-55 Ottoman Outside: 18H 27D 30W COM: E

-64 Ottoman & 1/2 Outside: 18H 25D 39W COM: F