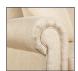

## **ARM OPTIONS**

Modern Track Arm Reduces outside width by 3" per arm

**Padded** Track Arm Reduces outside width by 2" per arm

Panel Arm

Track Arm Reduces outside width by 3" per arm