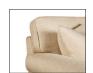

## **BASE OPTIONS**

(C) Block Leg

(G) Upholstered Base

| Overall Height | Overall Depth | Inside Depth | Arm Height | Seat Height | Seat Cushion |
|----------------|---------------|--------------|------------|-------------|--------------|
| 38             | 39            | 21           | 26         | 20          | HR           |
|                |               |              |            |             |              |