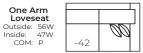

One Arm

COM: P

-53 Left Arm Chair

-52 Right Arm Chair

-23 Left Arm Sofa

One Arm Sofa Outside: 79W Inside: 70W COM: T

-22 Right Arm Sofa

-43 Left Arm Loveseat

-42 Right Arm Loveseat

-41 Armless Loveseat Outside: 48W Inside: 48W COM: L

Width measurements based on widest arm style. All dimensions listed are approximate and may vary due to the handcrafted nature of our products. Drawings NOT to scale.