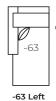

-60 Chair & 1/2 Outside: 51W Inside: 33W COM: P

**-29 Queen Sleeper** Outside: 88W Inside: 69W Depth: 38 COM: V

-25 Left Arm Corner Sofa

-24 Right Arm Corner Sofa

-55 Ottoman Outside: 18H 27D 30W COM: E

-64 Ottoman & 1/2 Outside: 18H 25D 39W COM: F