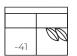

-42 Right Arm Loveseat

-41 Armless Loveseat Outside: 48W Inside: 48W COM: L

Width measurements based on widest arm style. All dimensions listed are approximate and may vary due to the handcrafted nature of our products. Drawings NOT to scale.