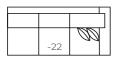

One Arm

COM: P

-53 Left Arm Chair

-52 Right Arm Chair

-23 Left Arm Sofa

One Arm Sofa Outside: 79W Inside: 70W COM: T

-22 Right Arm Sofa

-43 Left Arm Loveseat