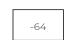

-60 Chair & 1/2 Outside: 51W Inside: 33W COM: P

**-29 Queen Sleeper** Outside: 88W Inside: 69W Depth: 38 COM: V

-25 Left Arm Corner Sofa

-24 Right Arm Corner Sofa

-55 Ottoman Outside: 18H 27D 30W COM: E

-64 Ottoman & 1/2 Outside: 18H 25D 39W COM: F