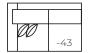

One Arm

COM: P

-53 Left Arm Chair

-52 Right Arm Chair

-23 Left Arm Sofa

One Arm Sofa Outside: 79W Inside: 70W COM: T

-22 Right Arm Sofa

-43 Left Arm Loveseat